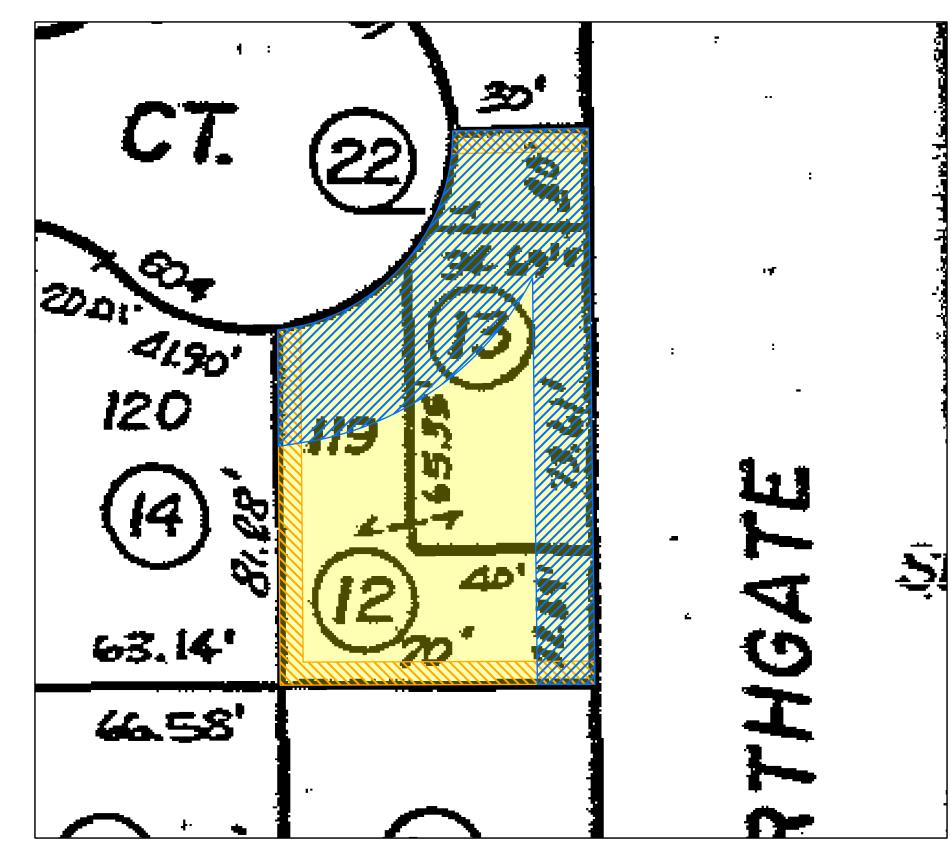

## Legend

Property In Question - Fee

Item No. 9 - Easement for Setback In Bk40 Map No. 25 of Tract Map Affects said portion as shown on the map

Item No. 9 - Easement for Public Utility & Guy Wire

In Bk40 Map No. 25 of Tract Map

Affects said portion as shown on the map

| Fidelity National Title Company |  |  |  |
|---------------------------------|--|--|--|
| 1200 Concord Ave., #400         |  |  |  |
| Concord, CA 94520               |  |  |  |

Plat Showing : All of Lot 119 as shown on the Plat of Northgate Unit No. 1, being filed for record on May 9, 1955 in the Office of the Recorder of Sacramento County in Book 40 of Maps, Map No. 25

Sheet 1 of 1